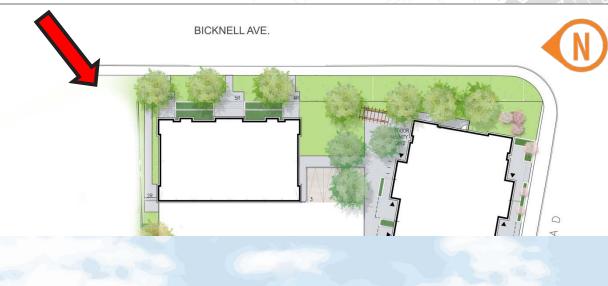

rate a reasonable net financial return by unlocking the value of properties given to us by the City.













# Properties Across the City





GROWTH VALUE RESULTS

#### Contextual Aerial Photo



### **Development Objectives**

- Repurpose an underutilized site
- Reintegrate into a well-established residential neighbourhood
- Enhance the streetscape/urban design
- High quality look and feel
- Create ownership opportunities



#### **Area Context**





# Proposed Concept



# **Building Types**

VALUE RESULTS



# Heights



#### Access

RESULTS



#### Access



# Connections and Urban Design



# 4 Storey-Apartment



### 3-Storey Stacked Townhouses



# 3-Storey Stacked Townhouses

- Continues pattern of existing homes on Bicknell
- Transitional heights to four storeys at corner







# **Proposed Concept**



# **Proposed Concept**



- Intensifies underutilized land
- Appropriate scale/density to the existing neighbourhood
- Provides a range of housing options
- High quality design
- Positive addition to the established mixed-use neighbourhood
- Family-oriented community