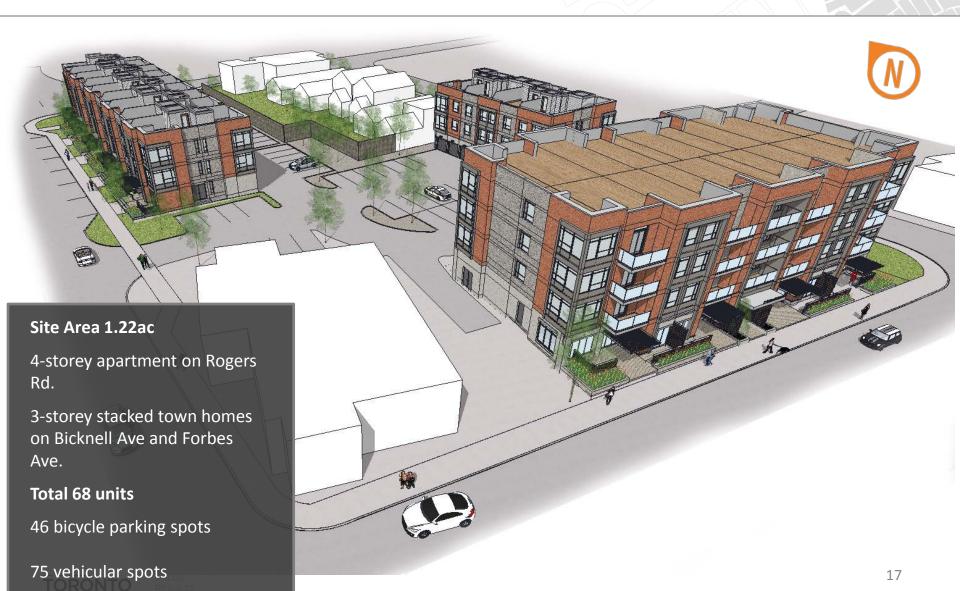

# Proposed Concept

# **Building Types**

VALUE RESULTS

# Heights

# **Proposed Concept**

- Intensifies underutilized land
- Appropriate scale/density to the existing neighbourhood
- Provides a range of housing options
- High quality design
- Positive addition to the established mixed-use neighbourhood
- Family-oriented community