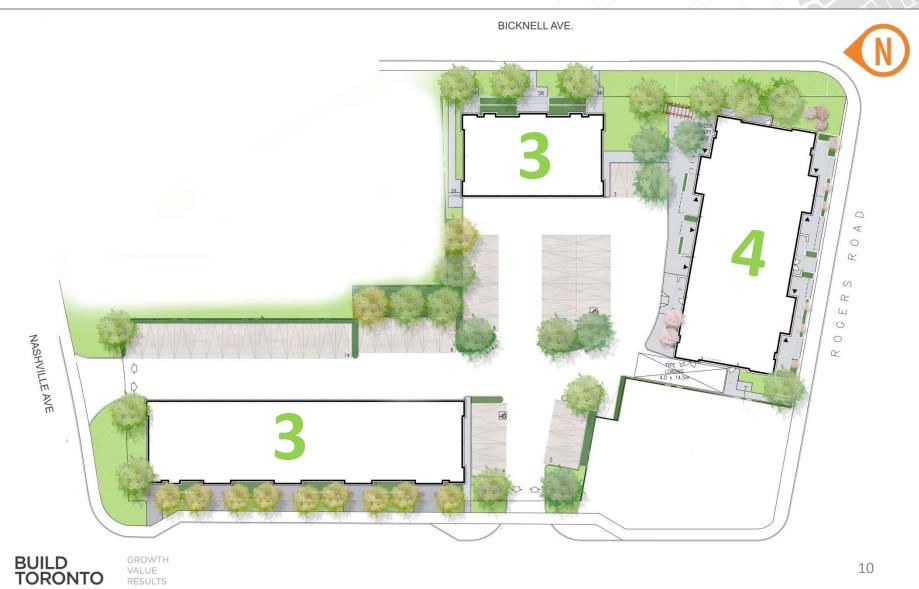

# Heights

# 4 Storey-Apartment

### 3-Storey Stacked Townhouses

# 3-Storey Stacked Townhouses

- Continues pattern of existing homes on Bicknell
- Transitional heights to four storeys at corner