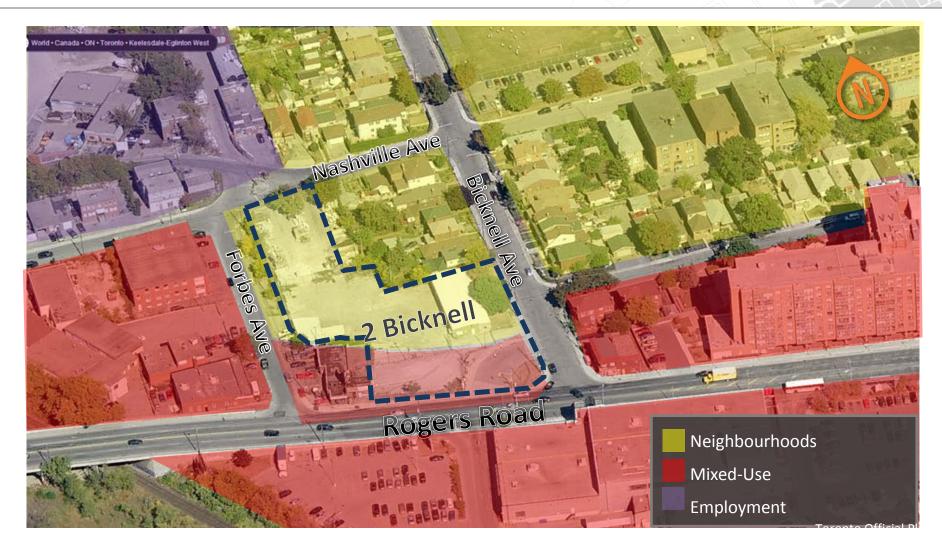

l development, create desirable jobs and improve the livability of the City.

#### **Mandate**

Be a catalyst for sustainable development, operate in a commercially viable manner and continually support City Council, city departments, the development of the community and the citizens of the City of Toronto.

#### **Financial Return**

Generate a reasonable net financial return by unlocking the value of properties given to us by the City.













# Properties Across the City





GROWTH VALUE RESULTS

#### Contextual Aerial Photo



### **Development Objectives**

- Repurpose an underutilized site
- Reintegrate into a well-established residential neighbourhood
- Enhance the streetscape/urban design
- High quality look and feel
- Create ownership opportunities



#### **Area Context**





# Proposed Concept



# **Building Types**

VALUE RESULTS



# Heights



#### Access

RESULTS



#### Access



# Connections and Urban Design



# 4 Storey-Apartment



### 3-Storey Stacked Townhouses



# 3-Storey Stacked Townhouses

- Continues pattern of existing homes on Bicknell
- Transitional heights to four storeys at corner







# **Proposed Concept**



# **Proposed Concept**



- Intensifies underutilized land
- Appropriate scale/density to the existing neighbourhood
- Provides a range of housing options
- High quality design
- Positive addition to the established mixed-use neighbourhood
- Family-oriented community