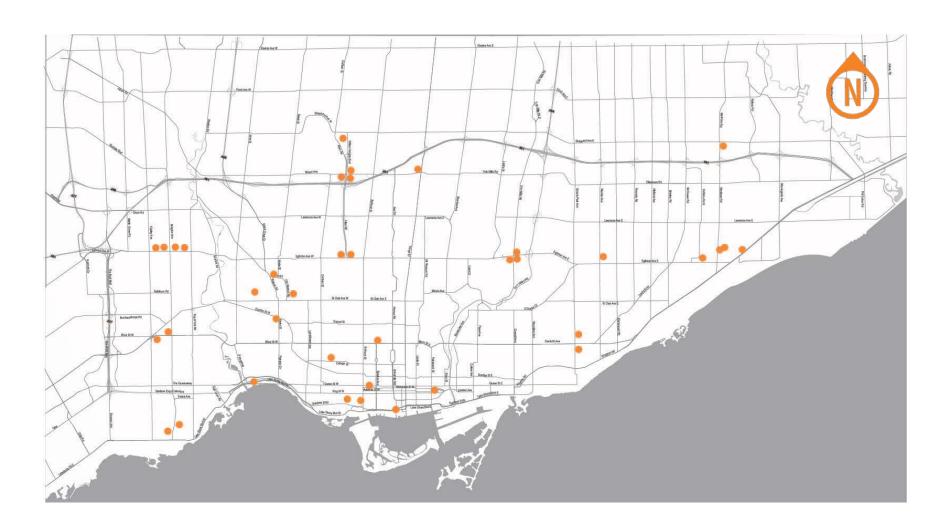

#### **Presentation Outline**

- 1. BUILD TORONTO Overview
- 2. Development Objectives
- 3. Neighbourhood Context
- 4. Proposed Concept



#### About BUILD TORONTO

#### **Vision**

Develop surplus and underused City land to attract commercial development, create desirable jobs and improve the livability of the City.

#### **Mandate**

Be a catalyst for sustainable development, operate in a commercially viable manner and continually support City Council, city departments, the development of the community and the citizens of the City of Toronto.

#### **Financial Return**

Generate a reasonable net financial return by unlocking the value of properties given to us by the City.













# Properties Across the City





GROWTH VALUE RESULTS

#### Contextual Aerial Photo



### **Development Objectives**

- Repurpose an underutilized site
- Reintegrate into a well-established residential neighbourhood
- Enhance the streetscape/urban design
- High quality look and feel
- Create ownership opportunities



#### **Area Context**





# Proposed Concept



# **Building Types**

VALUE RESULTS



# Heights



#### Access

RESULTS



#### Access



# Connections and Urban Design



# 4 Storey-Apartment



### 3-Storey Stacked Townhouses



# 3-Storey Stacked Townhouses

- Continues pattern of existing homes on Bicknell
- Transitional heights to four storeys at corner







# **Proposed Concept**



# **Proposed Concept**



- Intensifies underutilized land
- Appropriate scale/density to the existing neighbour