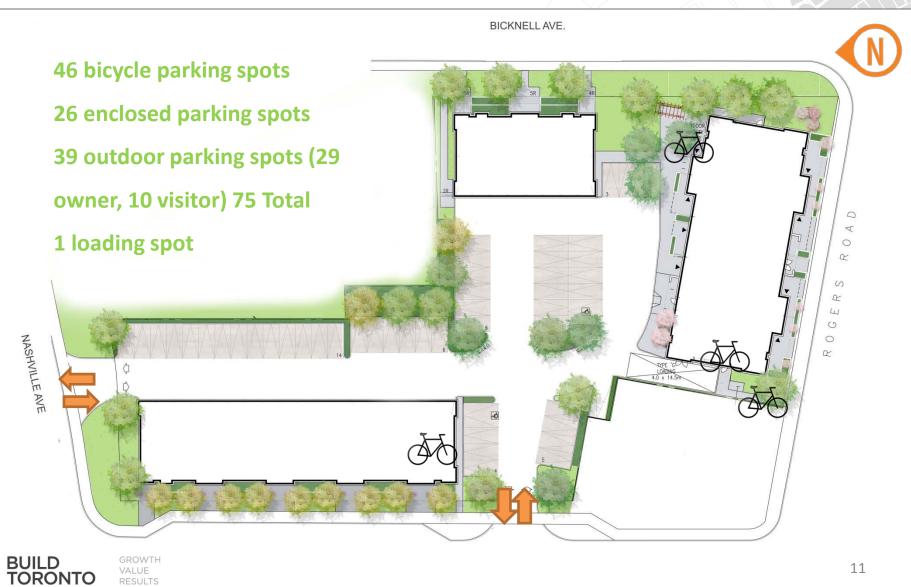

catalyst for sustainable development, operate in a commercially viable manner and continually support City Council, city departments, the development of the community and the citizens of the City of Toronto.

#### **Financial Return**

Generate a reasonable net financial return by unlocking the value of properties given to us by the City.













# Properties Across the City





GROWTH VALUE RESULTS

#### Contextual Aerial Photo



### **Development Objectives**

- Repurpose an underutilized site
- Reintegrate into a well-established residential neighbourhood
- Enhance the streetscape/urban design
- High quality look and feel
- Create ownership opportunities



#### **Area Context**





# Proposed Concept



# **Building Types**

VALUE RESULTS



# Heights



#### Access

RESULTS



#### Access



# Connections and Urban Design



# 4 Storey-Apartment



### 3-Storey Stacked Townhouses



# 3-Storey Stacked Townhouses

- Continues pattern of existing homes on Bicknell
- Transitional heights to four storeys at corner







# **Proposed Concept**



# **Proposed Concept**



- Intensifies underutilized land
- Appropriate scale/density to the existing neighbourhood
- Provides a range of housing options
- High quality design
- Positive addition to the established mixed-use neighbourhood
- Family-oriented community