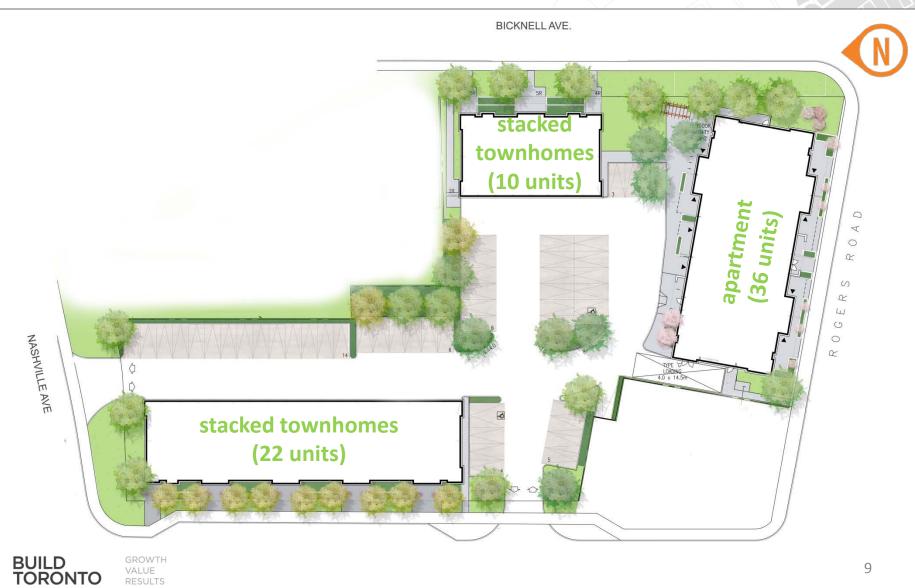

of the City.

#### **Mandate**

Be a catalyst for sustainable development, operate in a commercially viable manner and continually support City Council, city departments, the development of the community and the citizens of the City of Toronto.

#### **Financial Return**

Generate a reasonable net financial return by unlocking the value of properties given to us by the City.













# Properties Across the City





GROWTH VALUE RESULTS

#### Contextual Aerial Photo



### **Development Objectives**

- Repurpose an underutilized site
- Reintegrate into a well-established residential neighbourhood
- Enhance the streetscape/urban design
- High quality look and feel
- Create ownership opportunities



#### **Area Context**





# Proposed Concept



# **Building Types**

VALUE RESULTS



# Heights



#### Access

RESULTS



#### Access



# Connections and Urban Design



# 4 Storey-Apartment



### 3-Storey Stacked Townhouses



# 3-Storey Stacked Townhouses

- Continues pattern of existing homes on Bicknell
- Transitional heights to four storeys at corner







# **Proposed Concept**



# **Proposed Concept**



- Intensifies underutilized land
- Appropriate scale/density to the existing neighbourhood
- Provides a range of housing options
- High quality design
- Positive addition to the established mixed-use neighbourhood
- Family-oriented community