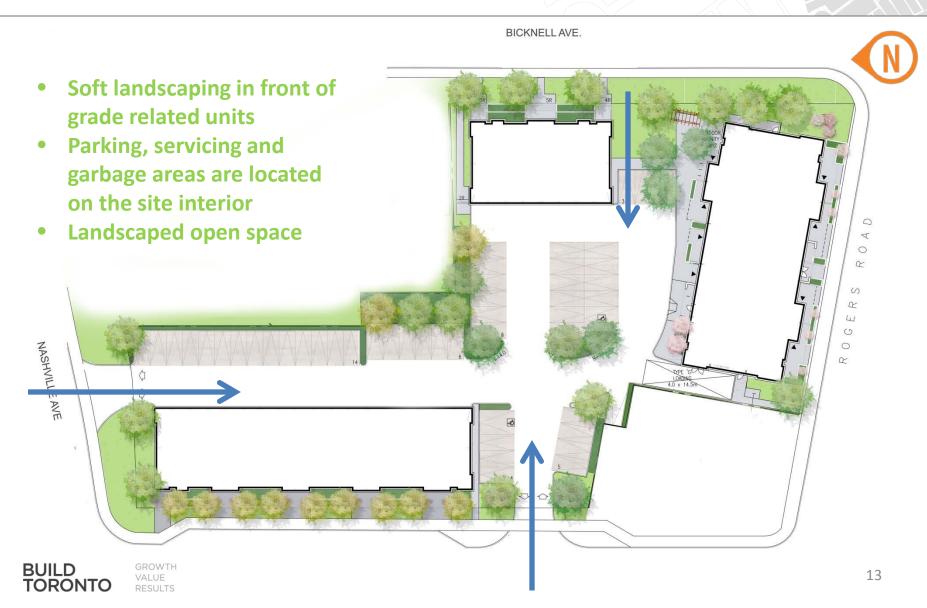

a commercially viable manner and continually support City Council, city departments, the development of the community and the citizens of the City of Toronto.

#### **Financial Return**

Generate a reasonable net financial return by unlocking the value of properties given to us by the City.













# Properties Across the City





GROWTH VALUE RESULTS

#### Contextual Aerial Photo



### **Development Objectives**

- Repurpose an underutilized site
- Reintegrate into a well-established residential neighbourhood
- Enhance the streetscape/urban design
- High quality look and feel
- Create ownership opportunities



#### **Area Context**





# Proposed Concept



# **Building Types**

VALUE RESULTS



# Heights



#### Access

RESULTS



#### Access



# Connections and Urban Design



# 4 Storey-Apartment



### 3-Storey Stacked Townhouses



# 3-Storey Stacked Townhouses

- Continues pattern of existing homes on Bicknell
- Transitional heights to four storeys at corner







# **Proposed Concept**



# **Proposed Concept**



- Intensifies underutilized land
- Appropriate scale/density to the existing neighbourhood
- Provides a range of housing options
- High quality design
- Positive addition to the established mixed-use neighbourhood
- Family-oriented community