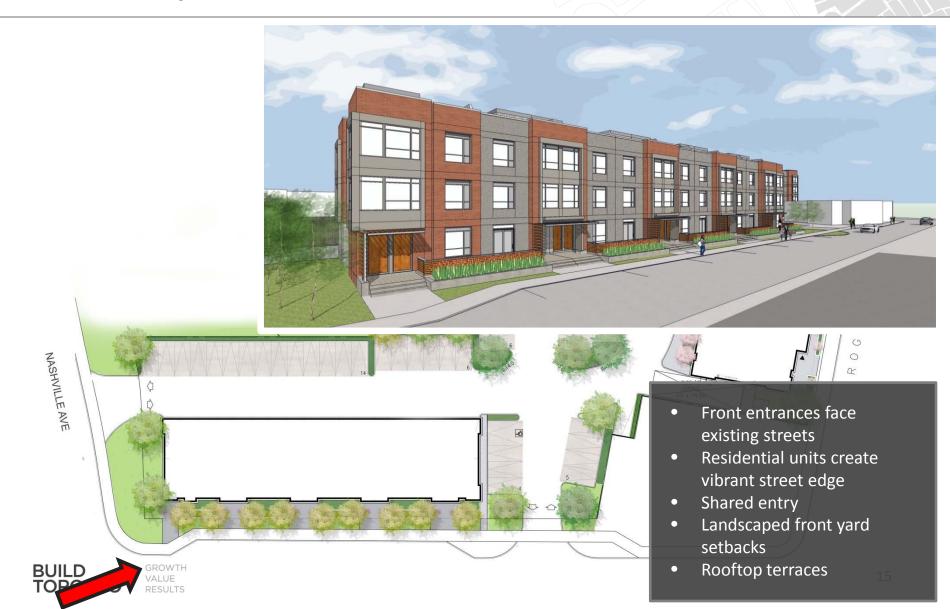

### 3-Storey Stacked Townhouses

# 3-Storey Stacked Townhouses

- Continues pattern of existing homes on Bicknell
- Transitional heights to four storeys at corner