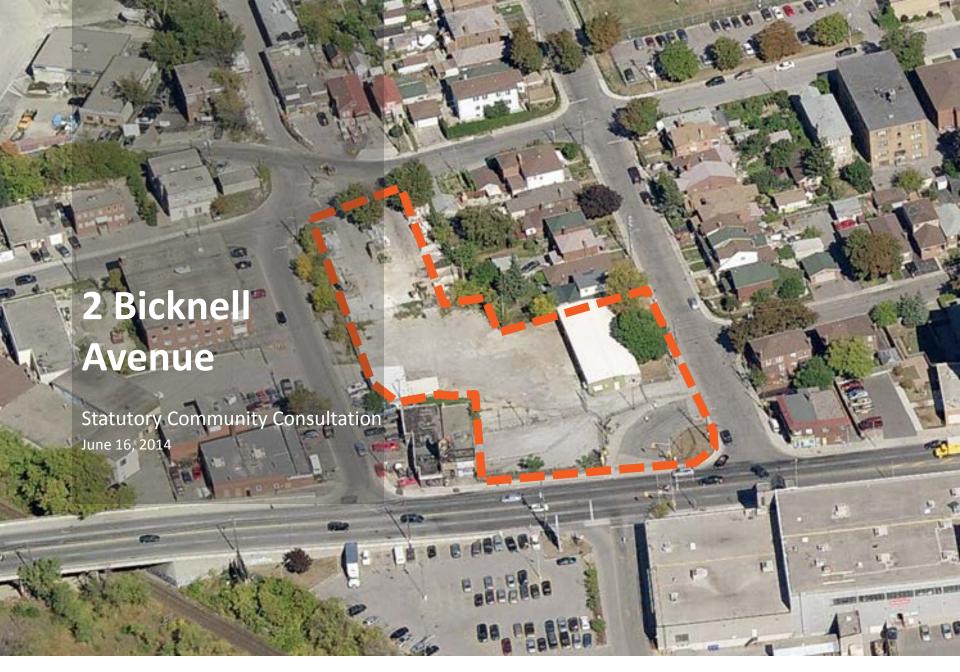

#### **Presentation Outline**

- 1. BUILD TORONTO Overview
- 2. Development Objectives
- 3. Neighbourhood Context
- 4. Proposed Concept



#### About BUILD TORONTO

#### **Vision**

Develop surplus and underused City land to attract commercial development, create desirable jobs and improve the livability of the City.

#### **Mandate**

Be a catalyst for sustainable development, operate in a commercially viable manner and continually support City Council, city departments, the development of the community and the citizens of the City of Toronto.

#### **Financial Return**

Generate a reasonable net financial return by unlocking the value of properties given to us by the City.













# Properties Across the City





GROWTH VALUE RESULTS

#### Contextual Aerial Photo



### **Develop