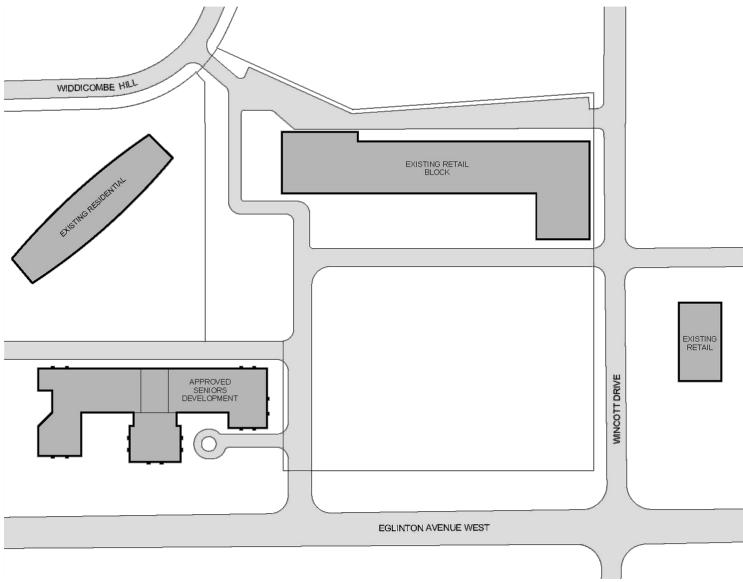

## RETAIL – Trinity Development Group Introduction

- Richview Square Website: <a href="https://www.richviewsquare.com">www.richviewsquare.com</a>
- Trinity purchased the property in 2015
- Trinity is the property manager of the property
- The existing retail is approximately 67,000 sq. ft.
- The property was purchased for redevelopment
- The property is a known community asset
- Our intention is to create a community hub
- A consolidated <u>land assembly with Build Toronto provides choices</u>
- Desired new uses: Grocer, Gym, Restaurant

## RETAIL – Developing An Existing Shopping Plaza

- Factors to consider when redeveloping an existing shopping plaza:
  - Uses and Users chicken and the egg
    - The community has identified preferred uses and considering you are the primary users of such uses – this provides us with the opportunity to try and accommodate these uses
    - Grocer: large floorplate required of approximately 40,000 sq. ft. / specific loading requirements / specific parking requirements / specific storage area and back of house
    - **Gym**: large floorplate required of approximately 20,000 sq. ft. / specific parking requirements
    - **Restaurant**: specific location requirements, specific parking requirements
    - Existing retailers: incorporating the existing retailers into the new plan