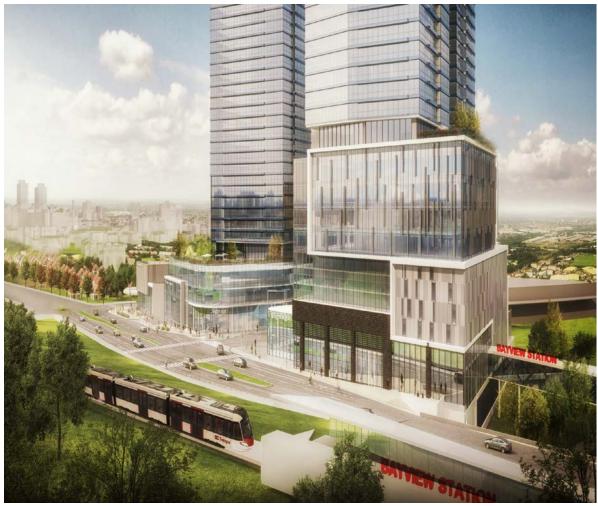

- **Gym**: large floorplate required of approximately 20,000 sq. ft. / specific parking requirements
    - **Restaurant**: specific location requirements, specific parking requirements
    - Existing retailers: incorporating the existing retailers into the new plan

#### RETAIL - Trinity Development Group Examples - Lansdowne Park (Ottawa)



## RETAIL – Trinity Development Group Examples – Lansdowne Park (Ottawa)



## RETAIL – Trinity Development Group Examples – Lansdowne Park (Ottawa)



# RETAIL – Trinity Development Group Examples – Trinity Hills (Calgary)



## RETAIL - Trinity Development Group Examples – Trinity Hills (Calgary)



## RETAIL - Trinity Development Group Examples – Trinity Hills (Calgary)



## RETAIL - Trinity Development Group Examples – 900 Albert (Ottawa)





## RETAIL - Trinity Development Group Examples – LeBreton Flats (Ottawa)





## RETAIL – Trinity Development Group Examples – LeBreton Flats (Ottawa)



## RETAIL - Trinity Development Group Examples – LeBreton Flats (Ottawa)