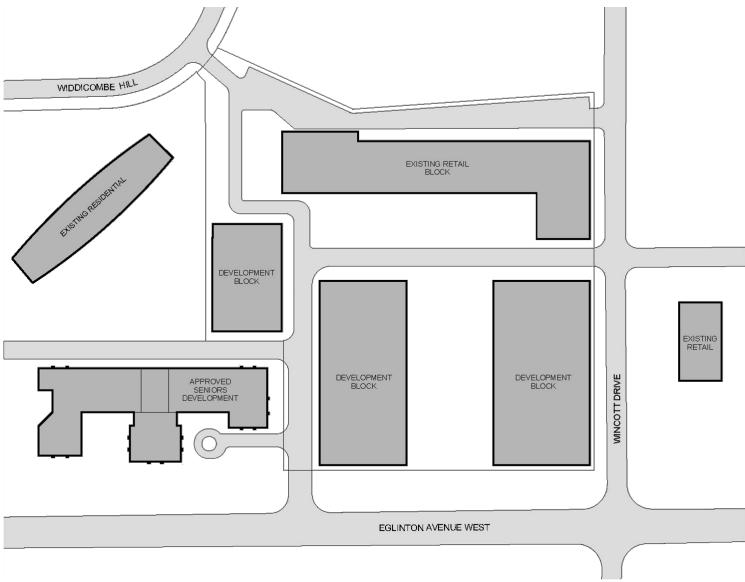

## RETAIL – Trinity Development Group Introduction

- Richview Square Website: <a href="https://www.richviewsquare.com">www.richviewsquare.com</a>
- Trinity purchased the property in 2015
- Trinity is the property manager of the property
- The existing retail is approximately 67,000 sq. ft.
- The property was purchased for redevelopment
- The property is a known community asset
- Our intention is to create a community hub
- A consolidated <u>land assembly with Build Toronto provides choices</u>
- Desired new uses: Grocer, Gym, Restaurant

## RETAIL – Developing An Existing Shopping Plaza

- Factors to consider when redeveloping an existing shopping plaza:
  - Uses and Users chicken and the egg
    - The community has identified preferred uses and considering you are the primary users of such uses – this provides us with the opportunity to try and accommodate these uses
    - Grocer: large floorplate required of approximately 40,000 sq. ft. / specific loading requirements / specific parking requirements / specific storage area and back of house
    - **Gym**: large floorplate required of approximately 20,000 sq. ft. / specific parking requirements
    - **Restaurant**: specific location requirements, specific parking requirements
    - Existing retailers: incorporating the existing retailers into the new plan