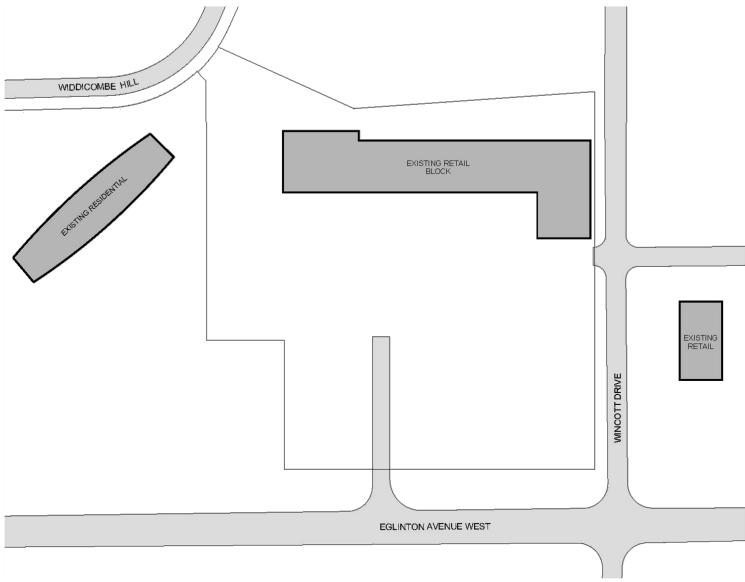

## RETAIL – Trinity Development Group Introduction

- Richview Square Website: <a href="https://www.richviewsquare.com">www.richviewsquare.com</a>
- Trinity purchased the property in 2015
- Trinity is the property manager of the property
- The existing retail is approximately 67,000 sq. ft.
- The property was purchased for redevelopment
- The property is a known community asset
- Our intention is to create a community hub
- A consolidated <u>land assembly with Build Toronto provides choices</u>
- Desired new uses: Grocer, Gym, Restaurant

## RETAIL – Developing An Existing Shopping Plaza

- Factors to consider when redeveloping an existing shopping plaza:
  - Uses and Users chicken and the egg
    - The community has identified preferred uses and considering you are the primary users of such uses – this provides us with the opportunity to try and accommodate these uses
    - Grocer: large floorplate required of approximately 40,000 sq. ft. / specific loading requirements / specific parking requirements / specific storage area and back of house
    - **Gym**: large floorplate required of approximately 20,000 sq. ft. / specific parking requirements
    - **Restaurant**: specific location requirements, specific parking requirements
    - Existing retailers: incorporating the existing retailers into the new plan