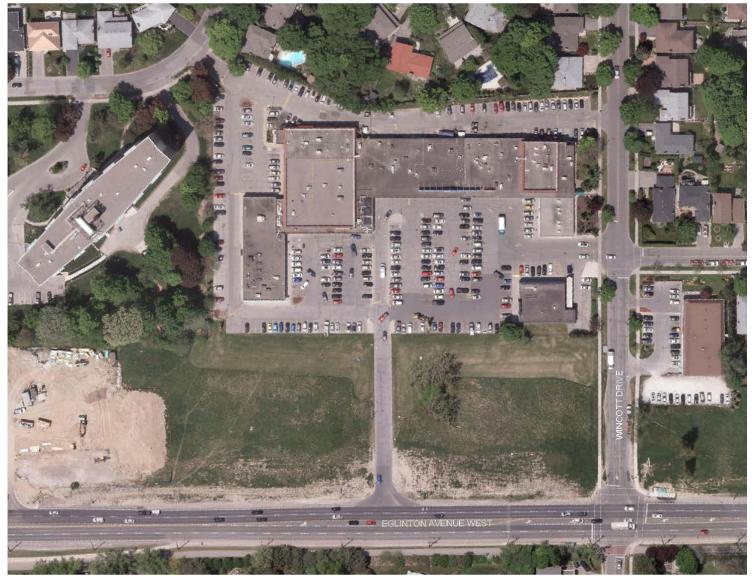

## RETAIL – Trinity Development Group Introduction

- Richview Square Website: <a href="https://www.richviewsquare.com">www.richviewsquare.com</a>
- Trinity purchased the property in 2015
- Trinity is the property manager of the property
- The existing retail is approximately 67,000 sq. ft.
- The property was purchased for redevelopment
- The property is a known community asset
- Our intention is to create a community hub
- A consolidated <u>land assembly with Build Toronto provides choices</u>
- Desired new uses: Grocer, Gym, Restaurant

## RETAIL – Developing An Existing Shopping Plaza

- Factors to consider when redeveloping an existing shopping plaza:
  - Uses and Users chicken and the egg
    - The community has identified preferred uses and considering you are the primary users of such uses – this provides us with the opportunity to try and accommodate these uses
    - Grocer: large floorplate required of approximately 40,000 sq. ft. / specific loading requirements / specific parking requirements / specific storage area and back of house
    - **Gym**: large floorplate required of approximately 20,000 sq. ft. / specific parking requirements
    - **Restaurant**: specific location requirements, specific parking requirements
    - Existing retailers: incorporating the existing retailers into the new plan