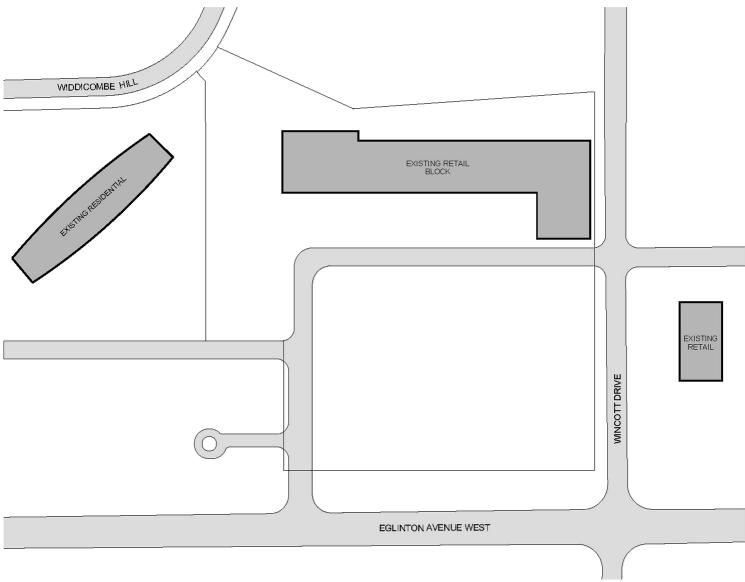

## RETAIL – Trinity Development Group Introduction

- Richview Square Website: <a href="https://www.richviewsquare.com">www.richviewsquare.com</a>
- Trinity purchased the property in 2015
- Trinity is the property manager of the property
- The existing retail is approximately 67,000 sq. ft.
- The property was purchased for redevelopment
- The property is a known community asset
- Our intention is to create a community hub
- A consolidated <u>land assembly with Build Toronto provides choices</u>
- Desired new uses: Grocer, Gym, Restaurant

## RETAIL – Developing An Existing Shopping Plaza

- Factors to consider when redeveloping an existing shopping plaza:
  - Uses and Users chicken and the egg
    - The community has identified preferred uses and considering you are the primary users of such uses – this provides us with the opportunity to try and accommodate these uses
    - Grocer: large floorplate required of approximately 40,000 sq. ft. / specific loading requirements / specific parking requirements / specific storage area and back of house
    - **Gym**: large floorplate required of approximately 20,000 sq. ft. / specific parking requirements
    - **Restaurant**: specific location requirements, specific parking requirements
    - Existing retailers: incorporating the existing retailers into the new plan